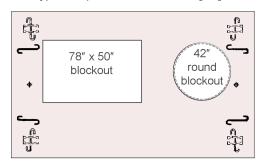

The standard 8-ft high 814-vault assembly consists of the 814 vault base, two 48-in center sections (risers), a 814 top section with two 78-in by 50-in blockouts, various additional risers to bring access opening to grade, a cover with two 3-ft by 3-ft non-slip, solid hatches and a 42-inch entry access.

**Step 3**. Determine and select the type of blockout configuration needed for the vault **top section, [C1, C2 and C3]**. For the 814 top sections there are 4 possible options each allowing a different set of access openings. Note, the top section allowing for two 42-in round access openings is not an option to be ordered separately but can be ordered as part of an assembly. Three top sections can be ordered separately. (Stock Nos. 013133, 013134 or 013135, Section 7).

## 7. Top Section Requirements, [C1], [C2] and [C3]

All 814 top sections shall be constructed according to the dimensions shown in Table 7 and Figures 7a and 7b.

round blockouts, offset to right (Type 2) [C3]

**Table 7. Nominal Top Sections Dimensions and Weight** 

Top Sections (ft-in) Stock No. Length Width Thickness (in) **Blockout Configurations Figure** 013133 15-2 9–2 Two 78-in x 50-in blockouts [C1] 7a & 7b [C1] 9.5 013134 One 78-in x 50-in blockouts and one 42-in 15-2 9–2 9.5 7a & 7b [C2] round blockouts, offset to left (Type 1) [C2] 013135 15-2 9-2 9.5 One 78-in x 50-in blockouts and one 42-in 7a & 7b [C3]