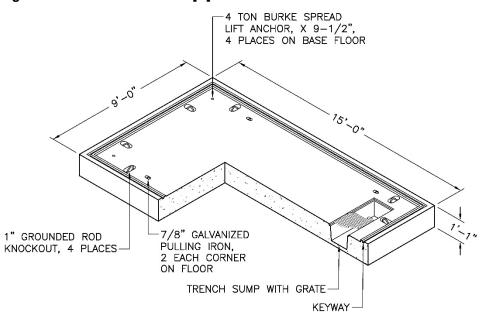

## 5. Base [A] Requirements

All 814 ring vault bases shall be constructed according to the dimensions shown in Table 5 and Figure 5.

The ring vault floor shall be sloped to drain toward the sump.

**Table 5. Nominal Base Dimensions** 

|           | Outsid | Outside (ft-in) |        | Inside (ft-in) |         | Height (ft-in) |        |  |
|-----------|--------|-----------------|--------|----------------|---------|----------------|--------|--|
| Stock No. | Length | Width           | Length | Width          | Outside | Inside         | Figure |  |
| 013130    | 15–0   | 9-0             | 14–0   | 8–0            | 1–1     | _              | 5      |  |

Figure 5. Standard Vault Base [A]

All 814 ring vault bases shall have the following attributes:

- Ground rod knockout (1 inch diameter) at each corner of floor
- Trench sump with removable galvanized grating (12 in x 60 in); 1 ft from, and parallel to, short wall
- Pulling iron (7/8 in diameter); two (2) shall be located at each corner of floor, recessed in floor
- 4-ton lift anchors, one on each corner of floor
- Ground inserts (1/2 in) on opposite end walls on the floor
- Ladder; as required if vault floor is 12 ft-6 in or more below finish grade; fixed ladders shall be per SCL drawing D-28304; ladder substitution shall be submitted for approval