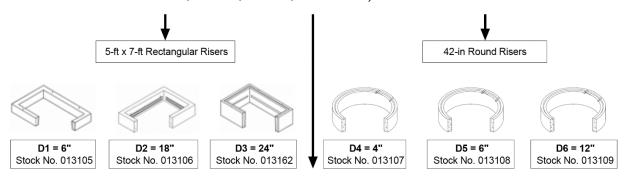

Superseding: September 6, 2022 Effective Date: April 29, 2025

Page: 3 of 28

**Step 4**. Select appropriate risers [D#] to bring access opening up to grade. Each riser section for the 814 covers half of the top section. (Stock Nos. 013105, 013106, 013162, 013107, 013108, and 013109).

Table 8. Covers, Risers, and Hatches

| Stock No.         | Description                                                              | Matl. Std. | References to Figure 3 |
|-------------------|--------------------------------------------------------------------------|------------|------------------------|
| 013105            | 5-ft x 7-ft x 6-in riser without galvanized "C" channel                  | 7204.15    | D1                     |
| 013106            | 5-ft x 7-ft x 18-in riser with galvanized "C" channels                   | 7204.15    | D2                     |
| 013362            | 5-ft x 7-ft x 24-in riser with galvanized "C" channels                   | 7204.15    | D3                     |
| 013107            | 42-in diameter by 4-in high round riser                                  | 7204.15    | D4                     |
| 013108            | 42-in diameter by 6-in high round riser                                  | 7204.15    | D5                     |
| 013109            | 42-in diameter by 12-in high round riser                                 | 7204.15    | D6                     |
| 013110            | 5-ft x 7-ft cover with one 42-in round access opening                    | 7204.15    | E1                     |
| 013111            | 5-ft x 7-ft adjustable cover with two 3-ft x 3-ft non-slip solid hatches | 7204.15    | E2                     |
| 013153            | 5-ft x 7-ft cover with two H-30 solid hatches                            | 7204.15    | E3                     |
| 012753 and 720466 | 42-in frame with 42-in solid cover                                       | 7204.70    |                        |
| 012753 and 720226 | 42-in frame with 42-in grated vent cover                                 | 7204.70    |                        |