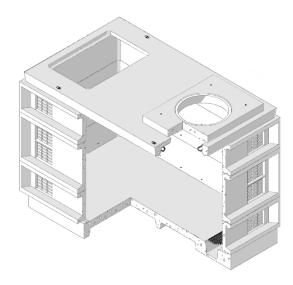

## 3. Application

814 vaults are used to construct the underground electric system. This precast concrete vault may be used to house medium size transformers up to 501 kVA, three-phase load break junction boxes, and service connections and splices for the distribution system.

The standard 8-ft high 814-vault assembly consists of the 814 vault base, two 48-in center sections (risers), a 814 top section with two 78-in by 50-in blockouts, various additional risers to bring access opening to grade, a cover with two 3-ft by 3-ft non-slip, solid hatches and a 42-inch entry access.

Due to different applications, the vault may need to be customized with tops with different block-out configurations, different combinations of center sections, various risers and access openings (see Figure 3).