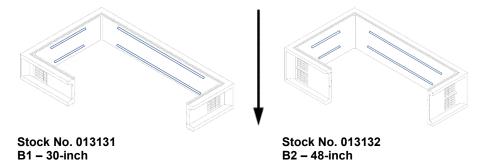

### Figure 3. Steps for selecting the proper vault assembly for your application:

Step 1. Select standard 814 vault base, [A] (Stock No. 013130, Section 5).

**Step 2**. Determine the height of vault needed, select any combination of 30-in **[B1]** or 48-in **[B2]** center sections (Stock Nos. 013131 and 013132, Section 6)

## 6. Center Section (Riser) Requirements [B1, B2]

All 814 ring vault center sections shall be constructed according to the dimensions shown in Table 6.

**Table 6. Vault Nominal Center Sections Dimensions** 

|           | Outside (ft-in) |          | Inside (ft-in) |       | Height (ft-in) |        |               |
|-----------|-----------------|----------|----------------|-------|----------------|--------|---------------|
| Stock No. | Length          | Width    | Length         | Width | Outside        | Inside | Figure        |
| 013131    | 15–11-1/2       | 9–11-1/2 | 14–0           | 8–0   | 2–6            | _      | 6 <b>[B1]</b> |
| 013132    | 15–11-1/2       | 9–11-1/2 | 14–0           | 8–0   | 4–0            | _      | 6 <b>[B2]</b> |

#### 6.1 Knockouts, Waffle

Knockouts shall be of the waffle type.

For a 30-in high vault section [B1] (Stock No. 013131, knockout shall measure 12 in by 18 in. Knockouts shall be located on all 4 walls on the outer edge of the wall, two (2) on each side, for a total of eight (8) knockouts.

For a 48-in high vault section [B2] (Stock No. 013132), knockout shall measure 12 in by 18 in. Knockouts shall be located on all 4 walls on the outer edge of the wall, four (4) on each side, for a total of 16 knockouts.