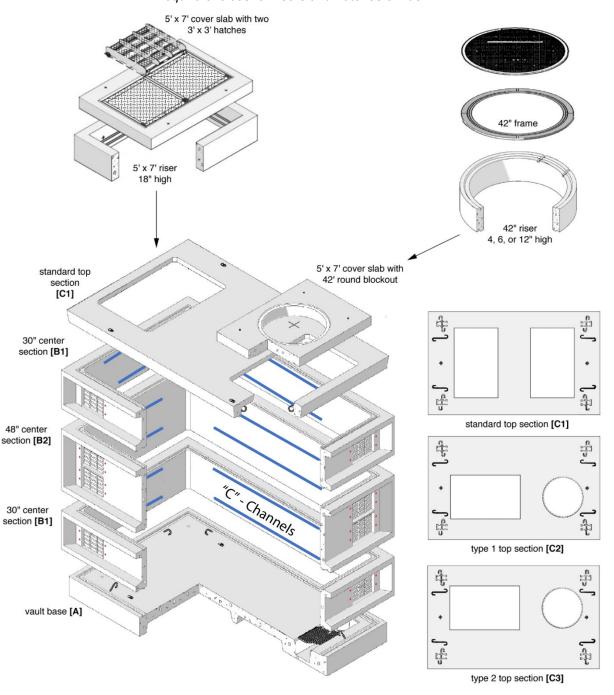

Due to different applications, the vault may need to be customized with tops with different block-out configurations, different combinations of center sections, various risers and access openings (see Figure 3).

### Figure 3. Steps for selecting the proper vault assembly for your application:

Step 1. Select standard 814 vault base, [A] (Stock No. 013130, Section 5).

**Step 2**. Determine the height of vault needed, select any combination of 30-in **[B1]** or 48-in **[B2]** center sections (Stock Nos. 013131 and 013132, Section 6)

**Step 3**. Determine and select the type of blockout configuration needed for the vault **top section, [C1, C2 and C3]**. For the 814 top sections there are 4 possible options each allowing a different set of access openings. Note, the top section allowing for two 42-in round access openings is not an option to be ordered separately but can be ordered as part of an assembly. Three top sections can be ordered separately. (Stock Nos. 013133, 013134 or 013135, Section 7).

## 7. Top Section Requirements, [C1], [C2] and [C3]

All 814 top sections shall be constructed according to the dimensions shown in Table 7 and Figures 7a and 7b.

round blockouts, offset to right (Type 2) [C3]

## Figure 7b. Vault Top Section Blockout Options

814 Standard Top, Stock No. 013133 [C1]

814 Type 1 Top, Stock No. 013134 [C2], blockout offset to left

814 Type 2 Top, Stock No. 013135 [C3], blockout offset to right