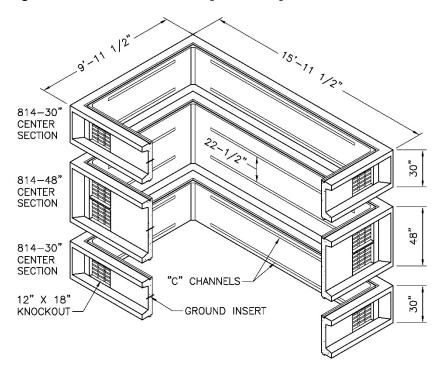

The standard 8-ft high 814-vault assembly consists of the 814 vault base, two 48-in center sections (risers), a 814 top section with two 78-in by 50-in blockouts, various additional risers to bring access opening to grade, a cover with two 3-ft by 3-ft non-slip, solid hatches and a 42-inch entry access.

Due to different applications, the vault may need to be customized with tops with different block-out configurations, different combinations of center sections, various risers and access openings (see Figure 3).

### Figure 3. Steps for selecting the proper vault assembly for your application:

Step 1. Select standard 814 vault base, [A] (Stock No. 013130, Section 5).

**Step 2**. Determine the height of vault needed, select any combination of 30-in **[B1]** or 48-in **[B2]** center sections (Stock Nos. 013131 and 013132, Section 6)

## 6. Center Section (Riser) Requirements [B1, B2]

All 814 ring vault center sections shall be constructed according to the dimensions shown in Table 6.

**Table 6. Vault Nominal Center Sections Dimensions** 

|           | Outside (ft-in) |          | Inside (ft-in) |       | Height (ft-in) |        |               |
|-----------|-----------------|----------|----------------|-------|----------------|--------|---------------|
| Stock No. | Length          | Width    | Length         | Width | Outside        | Inside | Figure        |
| 013131    | 15–11-1/2       | 9–11-1/2 | 14–0           | 8–0   | 2–6            | _      | 6 <b>[B1]</b> |
| 013132    | 15–11-1/2       | 9–11-1/2 | 14–0           | 8–0   | 4–0            | _      | 6 <b>[B2]</b> |

#### 6.1 Knockouts, Waffle

Knockouts shall be of the waffle type.

For a 30-in high vault section [B1] (Stock No. 013131, knockout shall measure 12 in by 18 in. Knockouts shall be located on all 4 walls on the outer edge of the wall, two (2) on each side, for a total of eight (8) knockouts.

For a 48-in high vault section [B2] (Stock No. 013132), knockout shall measure 12 in by 18 in. Knockouts shall be located on all 4 walls on the outer edge of the wall, four (4) on each side, for a total of 16 knockouts.

#### 6.3 Channels

Galvanized "C" channels shall be embedded in vault walls between knockouts, centered, with 22.5-in spacing between rows.

Channels shall measure 1-5/8 in by 7/8 in by 48 in on the end walls and 1-5/8 in by 7/8 in by 120 in on the side walls.