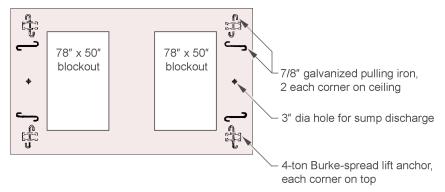

All 814 ring vault top covers shall have the following features:

- Pulling iron (7/8 in diameter); two (2) shall be located at each corner of ceiling
- 4-ton lift anchors, one on each corner of floor
- One access port (3 in diameter) shall be located at the center of each ends of top cover

**Table 7. Nominal Top Sections Dimensions and Weight** 

Top Sections (ft-in) Stock No. Length Width Thickness (in) **Blockout Configurations Figure** 013133 15-2 9–2 Two 78-in x 50-in blockouts [C1] 7a & 7b [C1] 9.5 013134 One 78-in x 50-in blockouts and one 42-in 15-2 9–2 9.5 7a & 7b [C2] round blockouts, offset to left (Type 1) [C2] 013135 15-2 9-2 9.5 One 78-in x 50-in blockouts and one 42-in 7a & 7b [C3]