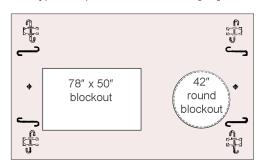

**Table 7. Nominal Top Sections Dimensions and Weight** 

Top Sections (ft-in) Stock No. Length Width Thickness (in) **Blockout Configurations Figure** 013133 15-2 9–2 Two 78-in x 50-in blockouts [C1] 7a & 7b [C1] 9.5 013134 One 78-in x 50-in blockouts and one 42-in 15-2 9–2 9.5 7a & 7b [C2] round blockouts, offset to left (Type 1) [C2] 013135 15-2 9-2 9.5 One 78-in x 50-in blockouts and one 42-in 7a & 7b [C3]

**Round blockout**: Covers with 42-in round access holes may be set in grout directly on the top section surface. Keyed round risers may also be set directly into top sections that have 42-in round blockouts. Round risers shall have keys that are matched in the top covers with round blockouts; the same type of matching keys are required in covers with round blockouts.