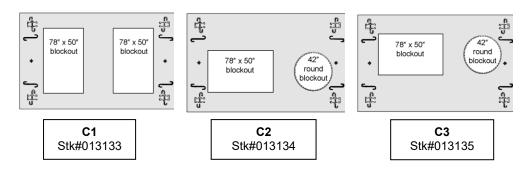

**Step 3**. Determine and select the type of blockout configuration needed for the vault **top section, [C1, C2 and C3]**. For the 814 top sections there are 4 possible options each allowing a different set of access openings. Note, the top section allowing for two 42-in round access openings is not an option to be ordered separately but can be ordered as part of an assembly. Three top sections can be ordered separately. (Stock Nos. 013133, 013134 or 013135, Section 7).

## 7. Top Section Requirements, [C1], [C2] and [C3]

All 814 top sections shall be constructed according to the dimensions shown in Table 7 and Figures 7a and 7b.

round blockouts, offset to right (Type 2) [C3]

**Table 7. Nominal Top Sections Dimensions and Weight** 

Top Sections (ft-in) Stock No. Length Width Thickness (in) **Blockout Configurations Figure** 013133 15-2 9–2 Two 78-in x 50-in blockouts [C1] 7a & 7b [C1] 9.5 013134 One 78-in x 50-in blockouts and one 42-in 15-2 9–2 9.5 7a & 7b [C2] round blockouts, offset to left (Type 1) [C2] 013135 15-2 9-2 9.5 One 78-in x 50-in blockouts and one 42-in 7a & 7b [C3]

### Notes:

- 1. Type 1 refers to a left-offset rectangular blockout from point-of-view of round blockout end.
- 2. Type 2 refers to a right-offset rectangular blockout from point-of-view of round blockout end.

## Figure 7b. Vault Top Section Blockout Options

814 Standard Top, Stock No. 013133 [C1]

814 Type 1 Top, Stock No. 013134 [C2], blockout offset to left

814 Type 2 Top, Stock No. 013135 [C3], blockout offset to right