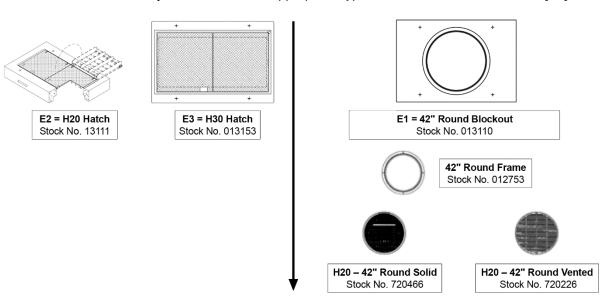

**Step 5**. Determine the appropriate type of covers and lids or hatches [E#]

Superseding: September 6, 2022 Effective Date: April 29, 2025

Page: 4 of 28

**Step 6.** Check the assembled vault configurations in Section 9 for vaults that can be ordered configured with base, top section, and covers. Assembled option will still require choices for risers and hatches or lids.

Table 8. Covers, Risers, and Hatches

| Stock No.         | Description                                                              | Matl. Std. | References to Figure 3 |
|-------------------|--------------------------------------------------------------------------|------------|------------------------|
| 013105            | 5-ft x 7-ft x 6-in riser without galvanized "C" channel                  | 7204.15    | D1                     |
| 013106            | 5-ft x 7-ft x 18-in riser with galvanized "C" channels                   | 7204.15    | D2                     |
| 013362            | 5-ft x 7-ft x 24-in riser with galvanized "C" channels                   | 7204.15    | D3                     |
| 013107            | 42-in diameter by 4-in high round riser                                  | 7204.15    | D4                     |
| 013108            | 42-in diameter by 6-in high round riser                                  | 7204.15    | D5                     |
| 013109            | 42-in diameter by 12-in high round riser                                 | 7204.15    | D6                     |
| 013110            | 5-ft x 7-ft cover with one 42-in round access opening                    | 7204.15    | E1                     |
| 013111            | 5-ft x 7-ft adjustable cover with two 3-ft x 3-ft non-slip solid hatches | 7204.15    | E2                     |
| 013153            | 5-ft x 7-ft cover with two H-30 solid hatches                            | 7204.15    | E3                     |
| 012753 and 720466 | 42-in frame with 42-in solid cover                                       | 7204.70    |                        |
| 012753 and 720226 | 42-in frame with 42-in grated vent cover                                 | 7204.70    |                        |