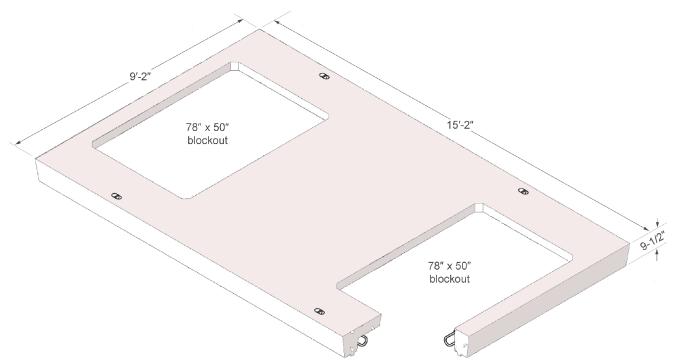

## 7. Top Section Requirements, [C1], [C2] and [C3]

All 814 top sections shall be constructed according to the dimensions shown in Table 7 and Figures 7a and 7b.

round blockouts, offset to right (Type 2) [C3]

**Table 7. Nominal Top Sections Dimensions and Weight** 

Top Sections (ft-in) Stock No. Length Width Thickness (in) **Blockout Configurations Figure** 013133 15-2 9–2 Two 78-in x 50-in blockouts [C1] 7a & 7b [C1] 9.5 013134 One 78-in x 50-in blockouts and one 42-in 15-2 9–2 9.5 7a & 7b [C2] round blockouts, offset to left (Type 1) [C2] 013135 15-2 9-2 9.5 One 78-in x 50-in blockouts and one 42-in 7a & 7b [C3]

Standard Number: **7203.51** Superseding: September 6, 2022 Effective Date: April 29, 2025 Page: 8 of 28

Figure 7a. Vault Top Section [C1]

Superseding: September 6, 2022 Effective Date: April 29, 2025

Page: 9 of 28

## Figure 7b. Vault Top Section Blockout Options

814 Standard Top, Stock No. 013133 [C1]

814 Type 1 Top, Stock No. 013134 [C2], blockout offset to left

814 Type 2 Top, Stock No. 013135 [C3], blockout offset to right