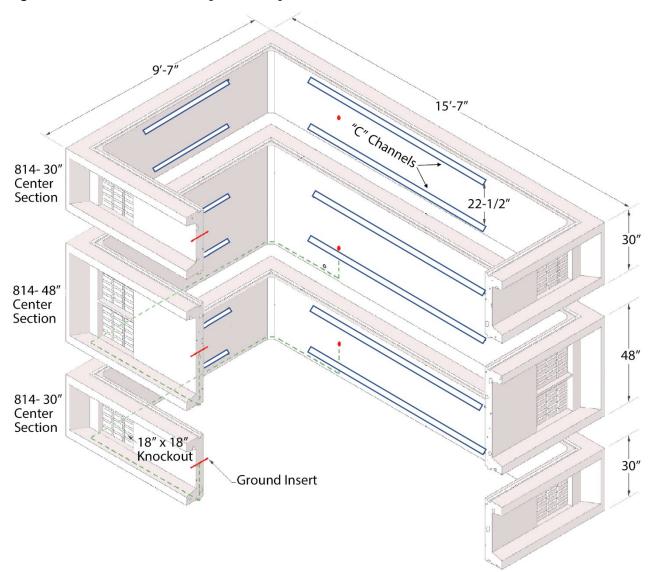

The standard 8-ft high 814-vault assembly consists of the 814 vault base, two 48-in center sections (risers), a 814 top section with two 78-in by 50-in blockouts, various additional risers to bring access opening to grade, a cover with two 3-ft by 3-ft non-slip, solid hatches and a 42-inch entry access.

Due to different applications, the vault may need to be customized with tops with different block-out configurations, different combinations of center sections, various risers and access openings (see Figure 3).

Figure 3. Steps for selecting the proper vault assembly for your application:

Step 1. Select standard 814 vault base, [A] (Stock No. 013130, Section 5).

**Step 2**. Determine the height of vault needed, select any combination of 30-in **[B1]** or 48-in **[B2]** center sections (Stock Nos. 013131 and 013132, Section 6)

# 6. Center Section (Riser) Requirements [B1, B2]

All 814 ring vault center sections shall be constructed according to the dimensions shown in Table 6.

**Table 6. Vault Nominal Center Sections Dimensions** 

|           | Outsid | Outside (ft-in) |        | Inside (ft-in) |         | Height (ft-in) |               |
|-----------|--------|-----------------|--------|----------------|---------|----------------|---------------|
| Stock No. | Length | Width           | Length | Width          | Outside | Inside         | Figure        |
| 013131    | 15-7   | 9-7             | 14-0   | 8-0            | 2-6     | -              | 6 <b>[B1]</b> |
| 013132    | 15-7   | 9-7             | 14-0   | 8-0            | 4-0     | -              | 6 <b>[B2]</b> |

#### 6.3 Channels

Galvanized "C" channels shall be embedded in vault walls between knockouts, centered, with 22.5-in spacing between rows.

Channels shall measure 1-5/8 in by 7/8 in by 48 in on the end walls and 1-5/8 in by 7/8 in by 120 in on the side walls.