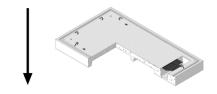

# 5. Base [A] Requirements

All 814 ring vault bases shall be constructed according to the dimensions shown in Table 5 and Figure 5.

The ring vault floor shall be sloped to drain toward the sump.

**Table 5. Nominal Base Dimensions** 

|           | Outsid | le (ft-in) | Inside (ft-in) |       | Height ( |        |        |
|-----------|--------|------------|----------------|-------|----------|--------|--------|
| Stock No. | Length | Width      | Length         | Width | Outside  | Inside | Figure |
| 013130    | 15-0   | 9-0        | 14-0           | 8-0   | 1-3      | -      | 5      |

Figure 5. Standard Vault Base [A]

All 814 ring vault base shall have the following attributes:

- Ground rod knockout (1 inch diameter) at each corner of floor
- Trench sump with removable galvanized grating (12 in x 60 in); 1 ft from, and parallel to, short wall
- Pulling iron (7/8 in diameter); two (2) shall be located at each corner of floor, recessed in floor
- 4-ton lift anchors, one on each corner of floor
- Ground inserts (1/2 in) on opposite end walls on the floor
- Ladder; as required if vault floor is 12 ft-6 in or more below finish grade; fixed ladders shall be per SCL drawing D-28304; ladder substitution shall be submitted for approval