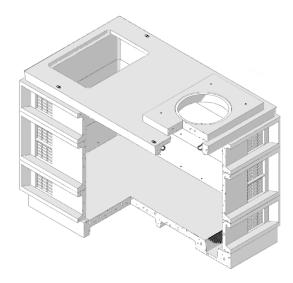

### 3. Application

814 vaults are used to construct the underground electric system. This precast concrete vault may be used to house medium size transformers up to 501 kVA, three-phase load break junction boxes, and service connections and splices for the distribution system.

The standard 8-ft high 814-vault assembly consists of the 814 vault base, two 48-in center sections (risers), a 814 top section with two 78-in by 50-in blockouts, various additional risers to bring access opening to grade, a cover with two 3-ft by 3-ft non-slip, solid hatches and a 42-inch entry access.

Due to different applications, the vault may need to be customized with tops with different block-out configurations, different combinations of center sections, various risers and access openings (see Figure 3).

Figure 3. Steps for selecting the proper vault assembly for your application:

Step 1. Select standard 814 vault base, [A] (Stock No. 013130, Section 5).

**Step 2**. Determine the height of vault needed, select any combination of 30-in **[B1]** or 48-in **[B2]** center sections (Stock Nos. 013131 and 013132, Section 6)