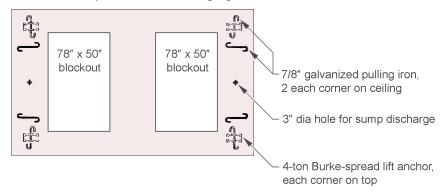

## Figure 7b. Vault Top Section Blockout Options

814 Standard Top, Stock No. 013133 [C1]

814 Type 1 Top, Stock No. 013134 [C2], blockout offset to left

814 Type 2 Top, Stock No. 013135 [C3], blockout offset to right

All 814 ring vault top covers shall have the following features:

- Pulling iron (7/8 in diameter); two (2) shall be located at each corner of ceiling
- 4-ton lift anchors, one on each corner of floor
- One access port (3 in diameter) shall be located at the center of each ends of top cover