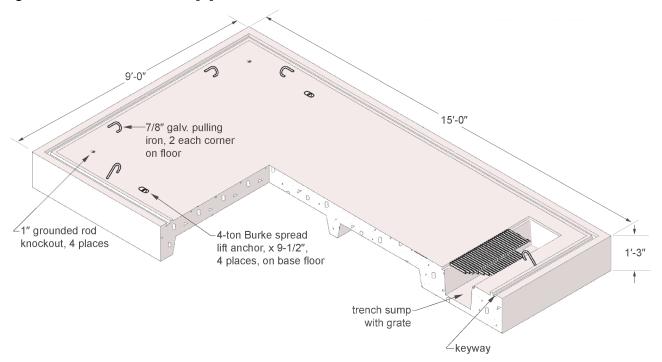

# 5. Base [A] Requirements

All 814 ring vault bases shall be constructed according to the dimensions shown in Table 5 and Figure 5.

The ring vault floor shall be sloped to drain toward the sump.

**Table 5. Nominal Base Dimensions** 

|           | Outsid | le (ft-in) | Inside (ft-in) |       | Height ( |        |        |
|-----------|--------|------------|----------------|-------|----------|--------|--------|
| Stock No. | Length | Width      | Length         | Width | Outside  | Inside | Figure |
| 013130    | 15-0   | 9-0        | 14-0           | 8-0   | 1-3      | -      | 5      |

Figure 5. Standard Vault Base [A]

All 814 ring vault base shall have the following attributes:

- Ground rod knockout (1 inch diameter) at each corner of floor
- Trench sump with removable galvanized grating (12 in x 60 in); 1 ft from, and parallel to, short wall
- Pulling iron (7/8 in diameter); two (2) shall be located at each corner of floor, recessed in floor
- 4-ton lift anchors, one on each corner of floor
- Ground inserts (1/2 in) on opposite end walls on the floor
- Ladder; as required if vault floor is 12 ft-6 in or more below finish grade; fixed ladders shall be per SCL drawing D-28304; ladder substitution shall be submitted for approval