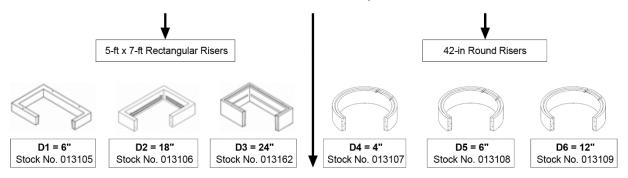

Due to different applications, the vault may need to be customized with tops with different block-out configurations, different combinations of center sections, various risers and access openings (see Figure 3).

Figure 3. Steps for selecting the proper vault assembly for your application:

Step 1. Select standard 814 vault base, [A] (Stock No. 013130, Section 5).

**Step 2**. Determine the height of vault needed, select any combination of 30-in **[B1]** or 48-in **[B2]** center sections (Stock Nos. 013131 and 013132, Section 6)

**Step 3**. Determine and select the type of blockout configuration needed for the vault **top section, [C1, C2 and C3]**. For the 814 top sections there are 4 possible options each allowing a different set of access openings. Note, the top section allowing for two 42-in round access openings is not an option to be ordered separately but can be ordered as part of an assembly. Three top sections can be ordered separately. (Stock Nos. 013133, 013134 or 013135, Section 7).

Standard Number: **7203.51** 

Superseding: January 31, 2022 Effective Date: September 6, 2022

Page: 3 of 27

**Step 4**. Select appropriate risers [D#] to bring access opening up to grade. Each riser section for the 814 covers half of the top section. (Stock Nos. 013105, 013106, 013162, 013107, 013108, and 013109).

**Step 5**. Determine the appropriate type of covers and lids or hatches [E#]

Superseding: January 31, 2022 Effective Date: September 6, 2022

Page: 4 of 27

**Step 6.** Check the assembled vault configurations in Section 9 for vaults that can be ordered configured with base, top section, and covers. Assembled option will still require choices for risers and hatches or lids.

Standard Number: **7203.51** 

Superseding: January 31, 2022 Effective Date: September 6, 2022

Page: 10 of 27

Table 8. Covers, Risers, and Hatches

| Stock No.         | Description                                                              | Matl. Std. | References<br>to Figure 3 |
|-------------------|--------------------------------------------------------------------------|------------|---------------------------|
| 013105            | 5-ft x 7-ft x 6-in riser without galvanized "C" channel                  | 7204.15    | D1                        |
| 013106            | 5-ft x 7-ft x 18-in riser with galvanized "C" channels                   | 7204.15    | D2                        |
| 013362            | 5-ft x 7-ft x 24-in riser with galvanized "C" channels                   | 7204.15    | D3                        |
| 013107            | 42-in diameter by 4-in high round riser                                  | 7204.15    | D4                        |
| 013108            | 42-in diameter by 6-in high round riser                                  | 7204.15    | D5                        |
| 013109            | 42-in diameter by 12-in high round riser                                 | 7204.15    | D6                        |
| 013110            | 5-ft x 7-ft cover with one 42-in round access opening                    | 7204.15    | E1                        |
| 013111            | 5-ft x 7-ft adjustable cover with two 3-ft x 3-ft non-slip solid hatches | 7204.15    | E2                        |
| 013153            | 5-ft x 7-ft cover with two H-30 solid hatches                            | 7204.15    | E3                        |
| 012753 and 720466 | 42-in frame with 42-in solid cover                                       | 7204.70    |                           |
| 012753 and 720226 | 42-in frame with 42-in grated vent cover                                 | 7204.70    |                           |