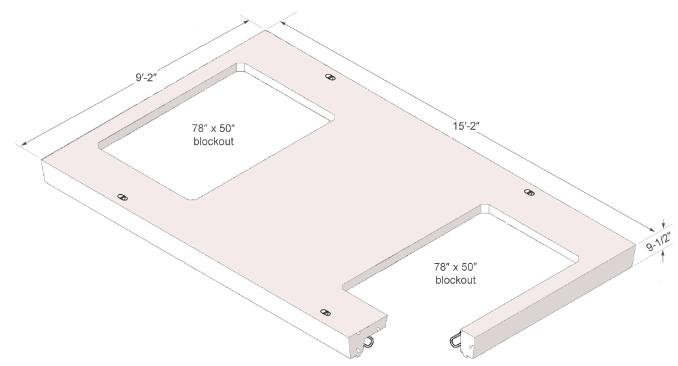

# 7. Top Section Requirements, [C1], [C2] and [C3]

All 814 top sections shall be constructed according to the dimensions shown in Table 7 and Figures 7a and 7b.

Table 7. Nominal Top Sections Dimensions and Weight

Top Sections (ft-in)

| Stock No. | Length | Width | Thickness (in) | Blockout Configurations                                                                  | Figure              |  |
|-----------|--------|-------|----------------|------------------------------------------------------------------------------------------|---------------------|--|
| 013133    | 15-2   | 9-2   | 9.5            | Two 78-in x 50-in blockouts [C1]                                                         | 7a & 7b <b>[C1]</b> |  |
| 013134    | 15-2   | 9-2   | 9.5            | One 78-in x 50-in blockouts and one 42-in round blockouts, offset to left (Type 1) [C2]  | 7a & 7b <b>[C2]</b> |  |
| 013135    | 15-2   | 9-2   | 9.5            | One 78-in x 50-in blockouts and one 42-in round blockouts, offset to right (Type 2) [C3] | 7a & 7b <b>[C3]</b> |  |

Standard Number: **7203.51** Superseding: January 31, 2022 Effective Date: September 6, 2022 Page: 8 of 27

Figure 7a. Vault Top Section [C1]

Standard Number: 7203.51

Superseding: January 31, 2022 Effective Date: September 6, 2022

## Figure 7b. Vault Top Section Blockout Options

814 Standard Top, Stock No. 013133 [C1]

814 Type 1 Top, Stock No. 013134 [C2], blockout offset to left

814 Type 2 Top, Stock No. 013135 [C3], blockout offset to right