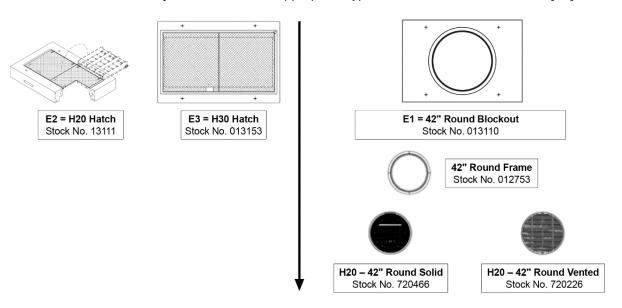

**Step 5**. Determine the appropriate type of covers and lids or hatches [E#]

Superseding: January 31, 2022 Effective Date: September 6, 2022

Page: 4 of 27

**Step 6.** Check the assembled vault configurations in Section 9 for vaults that can be ordered configured with base, top section, and covers. Assembled option will still require choices for risers and hatches or lids.

Standard Number: **7203.51** 

Superseding: January 31, 2022 Effective Date: September 6, 2022

Page: 10 of 27

Table 8. Covers, Risers, and Hatches

| Stock No.         | Description                                                              | Matl. Std. | References<br>to Figure 3 |
|-------------------|--------------------------------------------------------------------------|------------|---------------------------|
| 013105            | 5-ft x 7-ft x 6-in riser without galvanized "C" channel                  | 7204.15    | D1                        |
| 013106            | 5-ft x 7-ft x 18-in riser with galvanized "C" channels                   | 7204.15    | D2                        |
| 013362            | 5-ft x 7-ft x 24-in riser with galvanized "C" channels                   | 7204.15    | D3                        |
| 013107            | 42-in diameter by 4-in high round riser                                  | 7204.15    | D4                        |
| 013108            | 42-in diameter by 6-in high round riser                                  | 7204.15    | D5                        |
| 013109            | 42-in diameter by 12-in high round riser                                 | 7204.15    | D6                        |
| 013110            | 5-ft x 7-ft cover with one 42-in round access opening                    | 7204.15    | E1                        |
| 013111            | 5-ft x 7-ft adjustable cover with two 3-ft x 3-ft non-slip solid hatches | 7204.15    | E2                        |
| 013153            | 5-ft x 7-ft cover with two H-30 solid hatches                            | 7204.15    | E3                        |
| 012753 and 720466 | 42-in frame with 42-in solid cover                                       | 7204.70    |                           |
| 012753 and 720226 | 42-in frame with 42-in grated vent cover                                 | 7204.70    |                           |