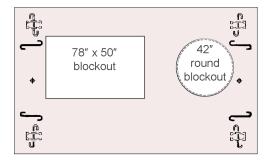

The standard 8-ft high 814-vault assembly consists of the 814 vault base, two 48-in center sections (risers), a 814 top section with two 78-in by 50-in blockouts, various additional risers to bring access opening to grade, a cover with two 3-ft by 3-ft non-slip, solid hatches and a 42-inch entry access.

# 7. Top Section Requirements, [C1], [C2] and [C3]

All 814 top sections shall be constructed according to the dimensions shown in Table 7 and Figures 7a and 7b.

Table 7. Nominal Top Sections Dimensions and Weight

Top Sections (ft-in)

| Stock No. | Length | Width | Thickness (in) | Blockout Configurations                                                                  | Figure              |  |
|-----------|--------|-------|----------------|------------------------------------------------------------------------------------------|---------------------|--|
| 013133    | 15-2   | 9-2   | 9.5            | Two 78-in x 50-in blockouts [C1]                                                         | 7a & 7b <b>[C1]</b> |  |
| 013134    | 15-2   | 9-2   | 9.5            | One 78-in x 50-in blockouts and one 42-in round blockouts, offset to left (Type 1) [C2]  | 7a & 7b <b>[C2]</b> |  |
| 013135    | 15-2   | 9-2   | 9.5            | One 78-in x 50-in blockouts and one 42-in round blockouts, offset to right (Type 2) [C3] | 7a & 7b <b>[C3]</b> |  |