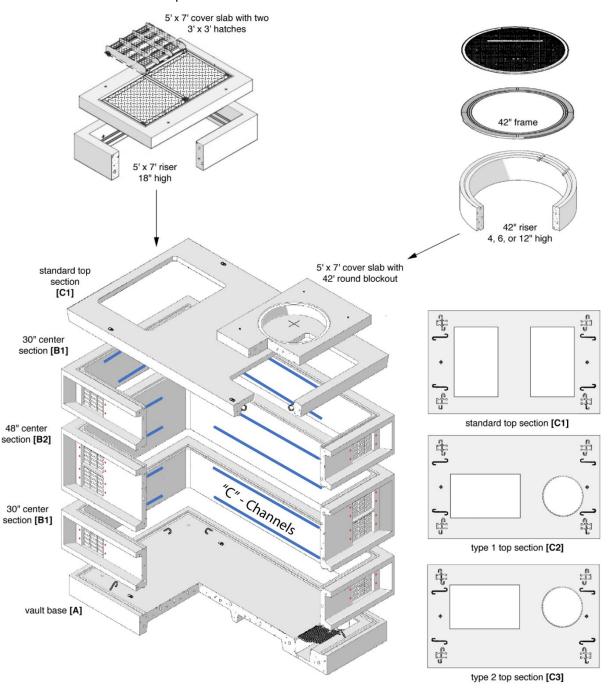

The standard 8-ft high 814-vault assembly consists of the 814 vault base, two 48-in center sections (risers), a 814 top section with two 78-in by 50-in blockouts, various additional risers to bring access opening to grade, a cover with two 3-ft by 3-ft non-slip, solid hatches and a 42-inch entry access.

Due to different applications, the vault may need to be customized with tops with different block-out configurations, different combinations of center sections, various risers and access openings (see Figure 3).

Figure 3. Steps for selecting the proper vault assembly for your application:

Step 1. Select standard 814 vault base, [A] (Stock No. 013130, Section 5).

**Step 2**. Determine the height of vault needed, select any combination of 30-in **[B1]** or 48-in **[B2]** center sections (Stock Nos. 013131 and 013132, Section 6)

**Step 3**. Determine and select the type of blockout configuration needed for the vault **top section, [C1, C2 and C3]**. For the 814 top sections there are 4 possible options each allowing a different set of access openings. Note, the top section allowing for two 42-in round access openings is not an option to be ordered separately but can be ordered as part of an assembly. Three top sections can be ordered separately. (Stock Nos. 013133, 013134 or 013135, Section 7).

# 7. Top Section Requirements, [C1], [C2] and [C3]

All 814 top sections shall be constructed according to the dimensions shown in Table 7 and Figures 7a and 7b.

Table 7. Nominal Top Sections Dimensions and Weight

Top Sections (ft-in)

| Stock No. | Length | Width | Thickness (in) | Blockout Configurations                                                                  | Figure              |  |
|-----------|--------|-------|----------------|------------------------------------------------------------------------------------------|---------------------|--|
| 013133    | 15-2   | 9-2   | 9.5            | Two 78-in x 50-in blockouts [C1]                                                         | 7a & 7b <b>[C1]</b> |  |
| 013134    | 15-2   | 9-2   | 9.5            | One 78-in x 50-in blockouts and one 42-in round blockouts, offset to left (Type 1) [C2]  | 7a & 7b <b>[C2]</b> |  |
| 013135    | 15-2   | 9-2   | 9.5            | One 78-in x 50-in blockouts and one 42-in round blockouts, offset to right (Type 2) [C3] | 7a & 7b <b>[C3]</b> |  |

## Figure 7b. Vault Top Section Blockout Options

814 Standard Top, Stock No. 013133 [C1]

814 Type 1 Top, Stock No. 013134 [C2], blockout offset to left

814 Type 2 Top, Stock No. 013135 [C3], blockout offset to right