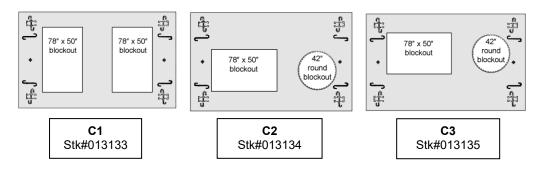

**Step 3**. Determine and select the type of blockout configuration needed for the vault **top section, [C1, C2 and C3]**. For the 814 top sections there are 4 possible options each allowing a different set of access openings. Note, the top section allowing for two 42-in round access openings is not an option to be ordered separately but can be ordered as part of an assembly. Three top sections can be ordered separately. (Stock Nos. 013133, 013134 or 013135, Section 7).

# 7. Top Section Requirements, [C1], [C2] and [C3]

All 814 top sections shall be constructed according to the dimensions shown in Table 7 and Figures 7a and 7b.

Table 7. Nominal Top Sections Dimensions and Weight

Top Sections (ft-in)

| Stock No. | Length | Width | Thickness (in) | Blockout Configurations                                                                  | Figure              |  |
|-----------|--------|-------|----------------|------------------------------------------------------------------------------------------|---------------------|--|
| 013133    | 15-2   | 9-2   | 9.5            | Two 78-in x 50-in blockouts [C1]                                                         | 7a & 7b <b>[C1]</b> |  |
| 013134    | 15-2   | 9-2   | 9.5            | One 78-in x 50-in blockouts and one 42-in round blockouts, offset to left (Type 1) [C2]  | 7a & 7b <b>[C2]</b> |  |
| 013135    | 15-2   | 9-2   | 9.5            | One 78-in x 50-in blockouts and one 42-in round blockouts, offset to right (Type 2) [C3] | 7a & 7b <b>[C3]</b> |  |

#### Notes

- 1. Type 1 refers to a left-offset rectangular blockout from point-of-view of round blockout end.
- 2. Type 2 refers to a right-offset rectangular blockout from point-of-view of round blockout end.

## Figure 7b. Vault Top Section Blockout Options

814 Standard Top, Stock No. 013133 [C1]

814 Type 1 Top, Stock No. 013134 [C2], blockout offset to left

814 Type 2 Top, Stock No. 013135 [C3], blockout offset to right