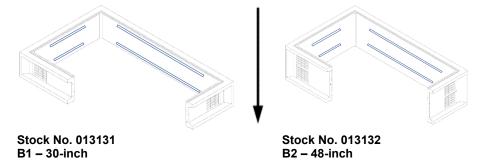

Figure 3. Steps for selecting the proper vault assembly for your application:

Step 1. Select standard 814 vault base, [A] (Stock No. 013130, Section 5).

**Step 2**. Determine the height of vault needed, select any combination of 30-in **[B1]** or 48-in **[B2]** center sections (Stock Nos. 013131 and 013132, Section 6)

# 6. Center Section (Riser) Requirements [B1, B2]

All 814 ring vault center sections shall be constructed according to the dimensions shown in Table 6.

**Table 6. Vault Nominal Center Sections Dimensions** 

|           | Outsid | Outside (ft-in) |        | Inside (ft-in) |         | Height (ft-in) |               |
|-----------|--------|-----------------|--------|----------------|---------|----------------|---------------|
| Stock No. | Length | Width           | Length | Width          | Outside | Inside         | Figure        |
| 013131    | 15-7   | 9-7             | 14-0   | 8-0            | 2-6     | -              | 6 <b>[B1]</b> |
| 013132    | 15-7   | 9-7             | 14-0   | 8-0            | 4-0     | -              | 6 <b>[B2]</b> |

### 6.1 Knockouts, Waffle

Knockouts shall be of the waffle type.

For a 30-in high vault section **[B1]** (Stock No. 013131, knockout shall measure 18 in by 18 in. Knockouts shall be located on all 4 walls on the outer edge of the wall, two (2) on each side, for a total of eight (8) knockouts.

For a 48-in high vault section **[B2]** (Stock No. 013132), knockout shall measure 15 in by 18 in. Knockouts shall be located on all 4 walls on the outer edge of the wall, four (4) on each side, for a total of 16 knockouts.