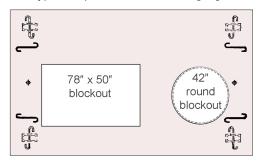

Top Sections (ft-in)

| Stock No. | Length | Width | Thickness (in) | Blockout Configurations                                                                  | Figure              |  |
|-----------|--------|-------|----------------|------------------------------------------------------------------------------------------|---------------------|--|
| 013133    | 15-2   | 9-2   | 9.5            | Two 78-in x 50-in blockouts [C1]                                                         | 7a & 7b <b>[C1]</b> |  |
| 013134    | 15-2   | 9-2   | 9.5            | One 78-in x 50-in blockouts and one 42-in round blockouts, offset to left (Type 1) [C2]  | 7a & 7b <b>[C2]</b> |  |
| 013135    | 15-2   | 9-2   | 9.5            | One 78-in x 50-in blockouts and one 42-in round blockouts, offset to right (Type 2) [C3] | 7a & 7b <b>[C3]</b> |  |

#### Notes

- 1. Type 1 refers to a left-offset rectangular blockout from point-of-view of round blockout end.
- 2. Type 2 refers to a right-offset rectangular blockout from point-of-view of round blockout end.

## Figure 7b. Vault Top Section Blockout Options

814 Standard Top, Stock No. 013133 [C1]

814 Type 1 Top, Stock No. 013134 [C2], blockout offset to left

814 Type 2 Top, Stock No. 013135 [C3], blockout offset to right