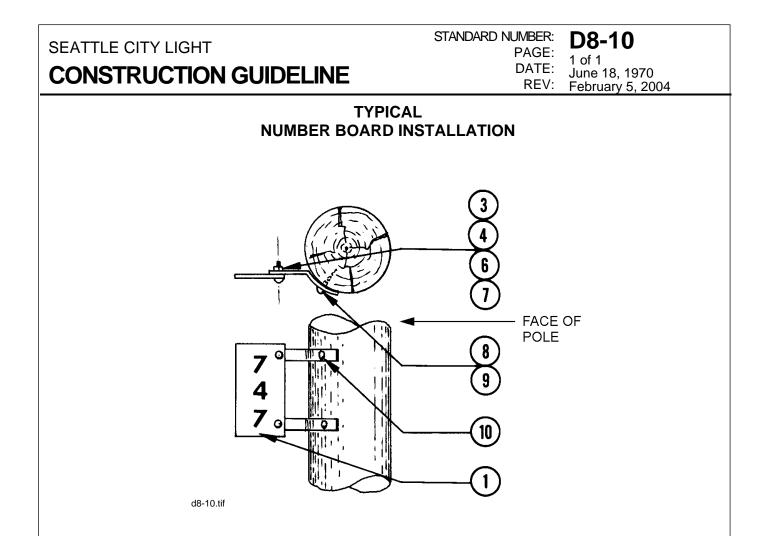

Note: Number Board to be on street side so it can be read from either direction on the street.

| Material List |                                 |           |  |  |
|---------------|---------------------------------|-----------|--|--|
| ltem          | Description                     | Stock No. |  |  |
| 1             | Number Board, Shop Made*        | -         |  |  |
| 3             | Flat Washer, 1/4" Bronze        | 788022E   |  |  |
| 4             | Hex Nut, 1/4" Bronze            | 783321E   |  |  |
| 6             | Cap Screw, 1/4"x1", Bronze      | 784505E   |  |  |
| 7             | Lock Washer, 1/4" Bronze        | 788121E   |  |  |
| 8             | Lag Screw, 1/4"x4"              | 785216E   |  |  |
| 9             | Flat Washer, 3/8"x1" Galvanized | 585020E   |  |  |
| 10            | Bracket, Number Board Mtg.      | 563225    |  |  |

\*Order numerals on both sides of number boards which are to be installed on the side of the pole.

| ORIGINATOR | STANDARDS COORDINATOR | STANDARDS SUPERVISOR | UNIT DIRECTOR |
|------------|-----------------------|----------------------|---------------|
| fem S. Hom | Charles L. Shaffer    | John & Chimmen       | Harden Juy.   |