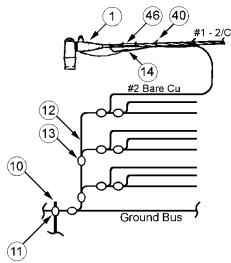

Figure 7 – Neutral Ties from Elbows to Ground Bus

U9-5.5 Standard Number: 3 of 5 Page:

Superseding: April 30, 2014 Effective Date: March 1, 2015

(32) Support