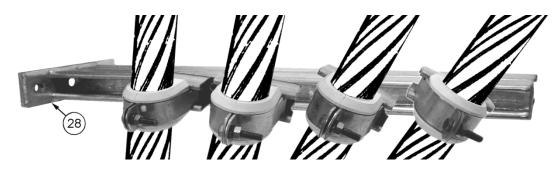

# **Alternate Method for Cable Support**

U9-5.5 Standard Number: 5 of 5 Page: Superseding: Effective Date: April 30, 2014 March 1, 2015