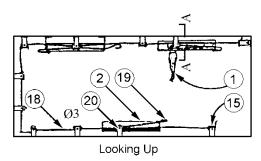

#### Notes:

- 1. The J-boxes shall be located Ø1, Ø2, Ø3 in clockwise rotation.
- The positions on the J-boxes shall be 1, 2, 3, 4; left to right when facing the J-box.
- The #2 bare solid wire for attaching working grounds shall be as tight as possible.

Figure 7 – Neutral Ties from Elbows to Ground Bus

U9-5.5 Standard Number: 3 of 5 Page:

Superseding: April 30, 2014 Effective Date: March 1, 2015

(32) Support