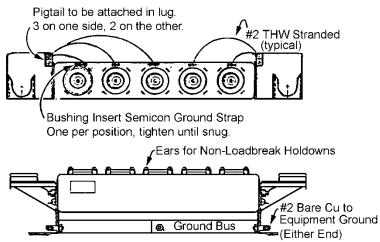

## J-Box Grounding and Primary Neutral Details

Set opposing J-Boxes toward end of riser away from middle J-box to allow clearances for parking stands.

Figure 3 - Riser with Junction Boxes

Figure 4 - Section A-A

Bushing inserts must be ordered separately.

## This J-Box to be installed in 57R18 riser only.

Figure 5 - 5-Way J-Box, Stock No. 686555

Deadend cap (Stock No. 686452)
must be ordered for
ANY unused bushing.

All caps (shown),
feedthroughs and standoff
bushings shall be grounded
to the "working ground bus"
with a hot line clamp (Stock
No. 580725E).

Figure 6 - Deadend Cap

#### Notes:

- 1. The J-boxes shall be located Ø1, Ø2, Ø3 in clockwise rotation.
- The positions on the J-boxes shall be 1, 2, 3, 4; left to right when facing the J-box.
- The #2 bare solid wire for attaching working grounds shall be as tight as possible.