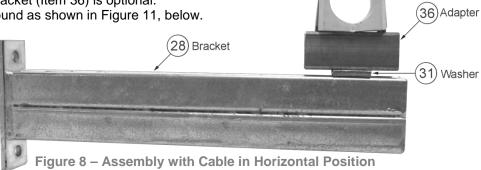

## **Cable Support Assembly Details**

#### Notes:

1. Bracket (Item 28) to be mounted at 30 inches above vault floor and 2 feet from the corner of the vault.

2. Use of the adapter bracket (Item 36) is optional.

3. Neutrals return to ground as shown in Figure 11, below.

Figure 9 – Assembly with Cable in Vertical Position

Standard Number: U9-5.5

Page: 4 of 5
Superseding: April 30, 2014
Effective Date: March 1, 2015