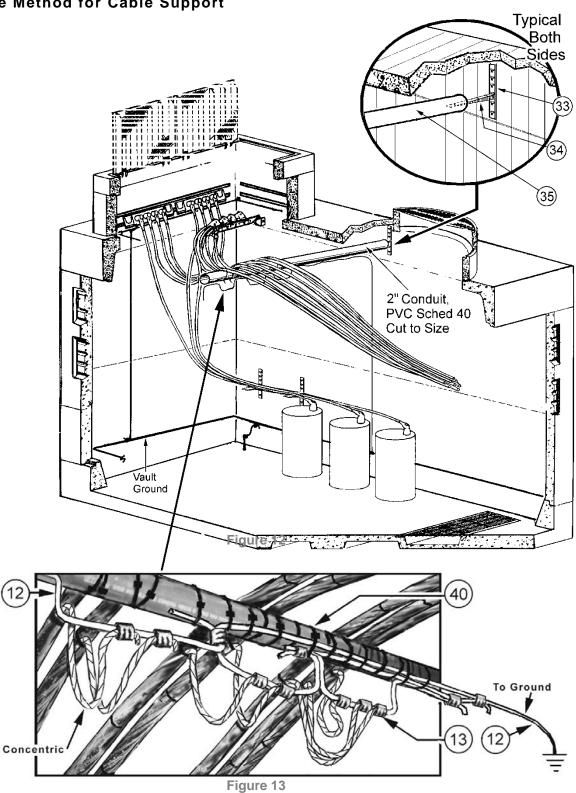

# **Alternate Method for Cable Support**

U9-5.5 Standard Number: 5 of 5 Page: Superseding: Effective Date: April 30, 2014 March 1, 2015