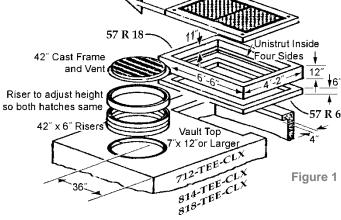

# Three-Phase Loadbreak Vault, 612 and Larger

Vault Access: The adjustable top with two galvanized plate doors must provide 34" x 73-1/2" clear opening without the use of a center support. Bottom of doors shall provide a flat non-skid working surface. Door construction shall be non-skid. Unistrut

inside the four sides of the rectangular risers shall be placed within 2" maximum of the inside corners. The risers (see right) are used to adjust both hatches to the same height.

Caution: High voltage may exist on secondary bushings. Connect center-point ground on lighter and connect teaser to lighter before energizing primaries.

Note: Do not place obstructions around vault hatches. See U9-6.