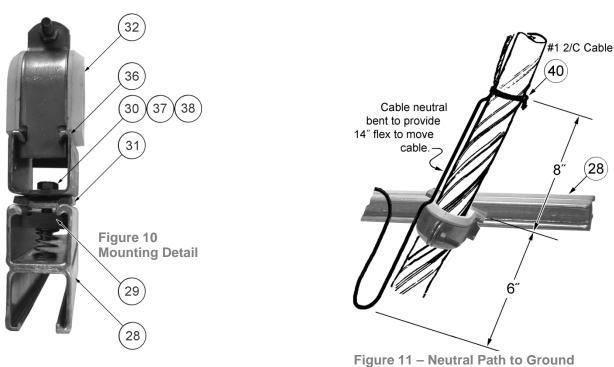

## **Cable Support Assembly Details**

#### Notes:

1. Bracket (Item 28) to be mounted at 30 inches above vault floor and 2 feet from the corner of the vault.

2. Use of the adapter bracket (Item 36) is optional.

3. Neutrals return to ground as shown in Figure 11, below.

Figure 9 – Assembly with Cable in Vertical Position

Standard Number: U9-5.5

Page: 4 of 5
Superseding: April 30, 2014
Effective Date: March 1, 2015