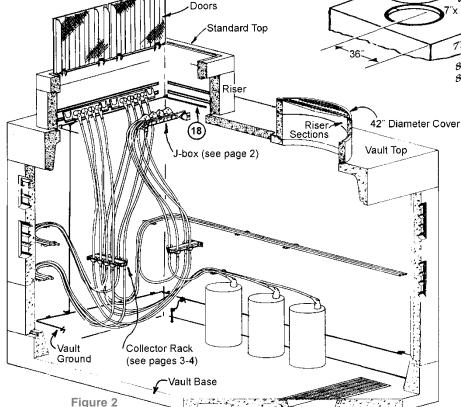

## J-Box Grounding and Primary Neutral Details

Set opposing J-Boxes toward end of riser away from middle J-box to allow clearances for parking stands.

Figure 3 - Riser with Junction Boxes

Figure 4 - Section A-A

## This J-Box to be installed in 57R18 riser only.

Figure 5 - 5-Way J-Box, Stock No. 686555

Deadend cap (Stock No. 686452)
must be ordered for
ANY unused bushing.

All caps (shown),
feedthroughs and standoff
bushings shall be grounded
to the "working ground bus"
with a hot line clamp (Stock
No. 580725E).

#### Notes:

- 1. The J-boxes shall be located Ø1, Ø2, Ø3 in clockwise rotation.
- The positions on the J-boxes shall be 1, 2, 3, 4; left to right when facing the J-box.
- The #2 bare solid wire for attaching working grounds shall be as tight as possible.

Figure 7 – Neutral Ties from Elbows to Ground Bus

U9-5.5 Standard Number: 3 of 5 Page:

Superseding: April 30, 2014 Effective Date: March 1, 2015

(32) Support