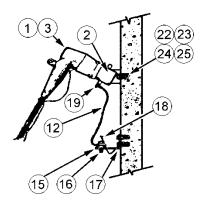

## **Cable Support Assembly Details**

#### Notes:

1. Bracket (Item 28) to be mounted at 30 inches above vault floor and 2 feet from the corner of the vault.

2. Use of the adapter bracket (Item 36) is optional.

3. Neutrals return to ground as shown in Figure 11, below.