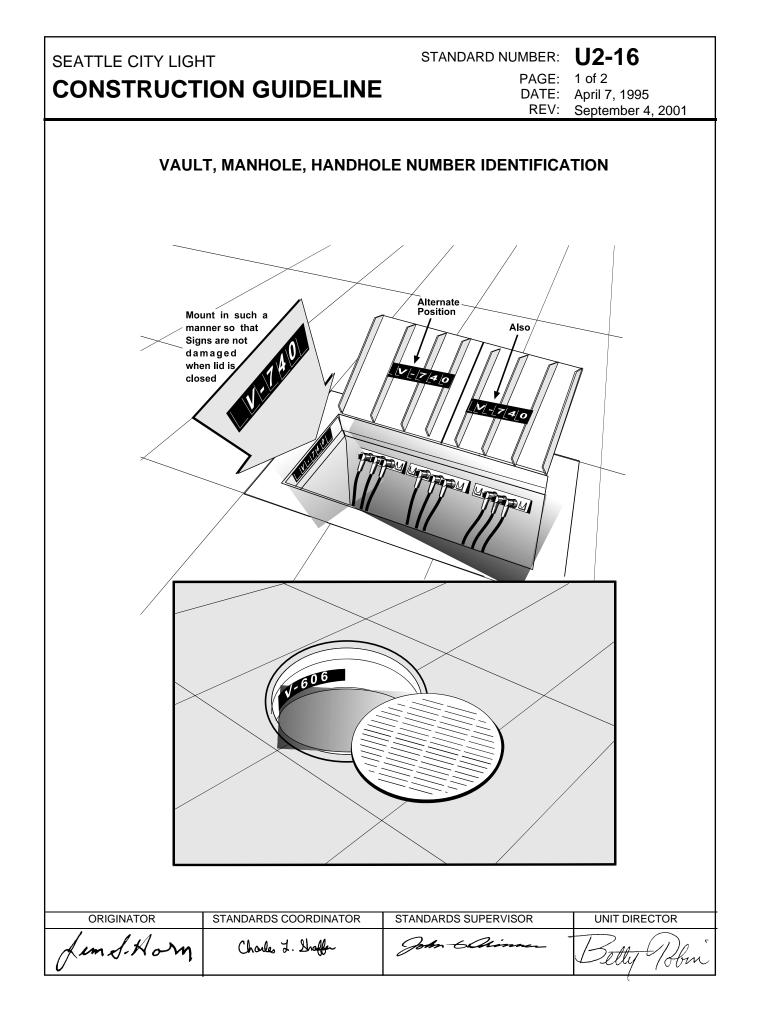

## VAULT, AND HANDHOLE NUMBER IDENTIFICATION

All vaults, and handholes, 6' X 7' and larger shall have self-sticking letters and/or numbers applied for vault identification. These letters and/or numbers shall be 2-7/8" x 1-3/4", yellow on black background. On unfinished concrete, concrete block, or other rough surfaces, apply the letters and/or numbers on a plastic panel (Stock No. 766300). Attach the plastic panel with four anchor nail drive anchors (Stock No.780010E).

When the access to the vault or manhole is through the roof, fasten the plastic panel with the assigned letters and/or numbers on in the vault neck so it can be easily seen from above when the hatch or cover is opened or removed. On vaults or handholes with multiple access hatches, apply identification numbers to all entrances. See the illustrations on page 1 of this Construction Guideline.