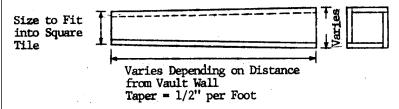

## **SQUARE TILE DUCT REBUILD**

DETAIL OF TAPERED FORM TO REBUILD SQUARE THE DUCTS (Applicable for Duct Extensions of 3 to 4 ft. Maximum)

## Construction sequence

- 1. Saw cut entrance in vault wall for duct bank.
- 2. Fabricate plywood duct forms with taper to slide at least 2" inside existing clay tile duct bank and bring flush to inside face of vault wall. Apply a generous amount of form release to tapered duct forms before use.
- 3. Fabricate plywood spacer form with cutouts at each duct mouth with cutouts sized to match the inside opening of the duct forms. Cutouts are to be separated from each other by 1-1/2" horizontally and vertically. Install anchors in vault wall to bolt plywood spacer form in place.
- 4. Fabricate wood blocks to secure duct forms to plywood spacer form.
- 5. Provide #2 rebar for concrete envelope. Place wood forms around duct bank to provide 3" of concrete cover on all sides.
- 6. Place concrete by hand using pea gravel mix.
- 7. Vibrate concrete into spaces between forms.
- 8. Leave forms in place for at least one week before removal.
- 9. Strip forms. Grout and waterseal the vault penetration.