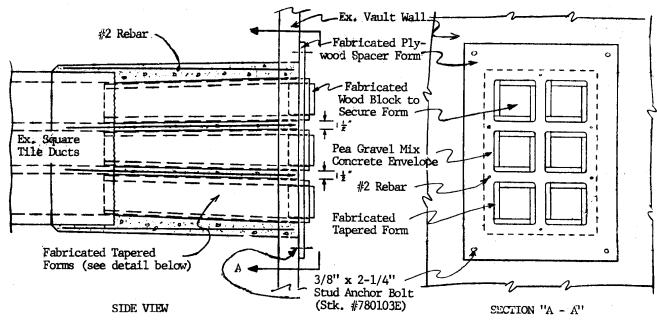

## **SQUARE TILE DUCT REBUILD**

DETAIL OF TAPERED FORM TO REBUILD SQUARE THE DUCTS (Applicable for Duct Extensions of 3 to 4 ft. Maximum)

## MATERIAL LIST

| QTY        | DESCRIPTION                   | STK NO. |
|------------|-------------------------------|---------|
| As Reqd    | As Reqd 1/2" Interior Plywood |         |
| As Reqd    | As Reqd Form Release          |         |
| As Reqd    | As Reqd Concrete              |         |
| As Reqd    | As Reqd #2 Rebar, 1/4" Dia.   |         |
| 1          | 3/8" x 2-1/4" Stud            | 780103E |
| 4          | Anchor Bolt                   |         |
| 4 3/8" Nut |                               | 782984E |

## Construction sequence

- 1. Saw cut entrance in vault wall for duct bank.
- 2. Fabricate plywood duct forms with taper to slide at least 2" inside existing clay tile duct bank and bring flush to inside face of vault wall. Apply a generous amount of form release to tapered duct forms before use.
- 3. Fabricate plywood spacer form with cutouts at each duct mouth with cutouts sized to match the inside opening of the duct forms. Cutouts are to be separated from each other by 1-1/2" horizontally and vertically. Install anchors in vault wall to bolt plywood spacer form in place.
- 4. Fabricate wood blocks to secure duct forms to plywood spacer form.
- 5. Provide #2 rebar for concrete envelope. Place wood forms around duct bank to provide 3" of concrete cover on all sides.
- 6. Place concrete by hand using pea gravel mix.
- 7. Vibrate concrete into spaces between forms.
- 8. Leave forms in place for at least one week before removal.
- 9. Strip forms. Grout and waterseal the vault penetration.