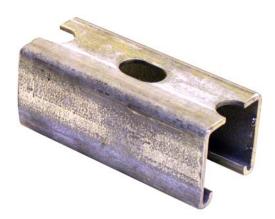

## ADAPTER BRACKET, FOUR-INCH

- **1. Material:** Made from steel, strut-type channel, 1-5/8-inch by 1-5/8-inch, with holes or slots on 2-inch centers.
- 2. Construction

Cut channel on every-other slot (or hole) as shown. Grind ends and points smooth to eliminate hazard from sharp edges. Hot dip galvanize after cutting and grinding.