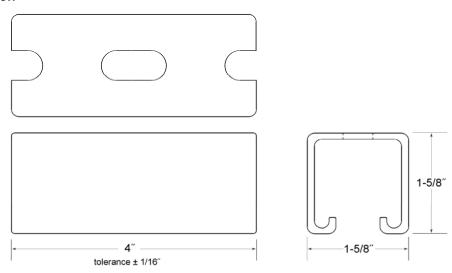

## ADAPTER BRACKET, FOUR-INCH

- **1. Material:** Made from steel, strut-type channel, 1-5/8-inch by 1-5/8-inch, with holes or slots on 2-inch centers.
- 2. Construction

Cut channel on every-other slot (or hole) as shown. Grind ends and points smooth to eliminate hazard from sharp edges. Hot dip galvanize after cutting and grinding.