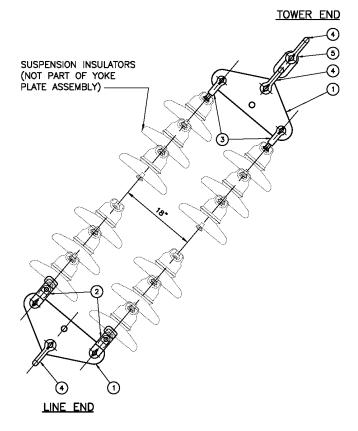

### 4. Requirements

Each assembly shall be composed of the material listed in Table 4 and shown in Figure 4.

# Table 4. Yoke Plate Assembly Material List

| ltem<br>No. | Qty | Description                 | Stock<br>No. | Ultimate<br>Strength Rating<br>(Ib) |                                                                                                                                                                                                                                                                                                                                                                                                                                                                                                                                                                                                                                                                                                                                                                                                                                                                                                                                                                                                                                                                                                                                                                                                                                                                                                                                                                                                                                                                                                                                                                                                                                                                                                                                                                                                                                                                                                                                                                                                                                                                                                                                |
|-------------|-----|-----------------------------|--------------|-------------------------------------|--------------------------------------------------------------------------------------------------------------------------------------------------------------------------------------------------------------------------------------------------------------------------------------------------------------------------------------------------------------------------------------------------------------------------------------------------------------------------------------------------------------------------------------------------------------------------------------------------------------------------------------------------------------------------------------------------------------------------------------------------------------------------------------------------------------------------------------------------------------------------------------------------------------------------------------------------------------------------------------------------------------------------------------------------------------------------------------------------------------------------------------------------------------------------------------------------------------------------------------------------------------------------------------------------------------------------------------------------------------------------------------------------------------------------------------------------------------------------------------------------------------------------------------------------------------------------------------------------------------------------------------------------------------------------------------------------------------------------------------------------------------------------------------------------------------------------------------------------------------------------------------------------------------------------------------------------------------------------------------------------------------------------------------------------------------------------------------------------------------------------------|
| 1           | 2   | Galvanized steel yoke plate | 013660       | 90,000                              | AND THE OFFICE AND A DECEMBER OF A DECEMBERO |
| 2           | 2   | Iron socket clevis          | 695550       | 30,000                              | C. 3                                                                                                                                                                                                                                                                                                                                                                                                                                                                                                                                                                                                                                                                                                                                                                                                                                                                                                                                                                                                                                                                                                                                                                                                                                                                                                                                                                                                                                                                                                                                                                                                                                                                                                                                                                                                                                                                                                                                                                                                                                                                                                                           |
| 3           | 2   | Forged steel ball clevis    | 695515       | 30,000                              | ACT B                                                                                                                                                                                                                                                                                                                                                                                                                                                                                                                                                                                                                                                                                                                                                                                                                                                                                                                                                                                                                                                                                                                                                                                                                                                                                                                                                                                                                                                                                                                                                                                                                                                                                                                                                                                                                                                                                                                                                                                                                                                                                                                          |
| 4           | 3   | Forged steel anchor shackle | 696618       | 47,500                              | Ch.                                                                                                                                                                                                                                                                                                                                                                                                                                                                                                                                                                                                                                                                                                                                                                                                                                                                                                                                                                                                                                                                                                                                                                                                                                                                                                                                                                                                                                                                                                                                                                                                                                                                                                                                                                                                                                                                                                                                                                                                                                                                                                                            |
| 5           | 1   | Forged steel chain link     | 696200       | 60,000                              | 0                                                                                                                                                                                                                                                                                                                                                                                                                                                                                                                                                                                                                                                                                                                                                                                                                                                                                                                                                                                                                                                                                                                                                                                                                                                                                                                                                                                                                                                                                                                                                                                                                                                                                                                                                                                                                                                                                                                                                                                                                                                                                                                              |

# Figure 4. Complete Assembly