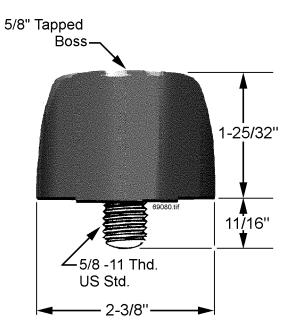

## INSULATOR, PHENOLIC SPOOL NEUTRAL BUS SUPPORT

**General:** Molded phenolic insulator is intended for a maximum of 750 V service. All threads are 5/8" - 11 NC with a minimum of 11/16" thread depth. Cantilever rating is 250 foot pounds (minimum).

Stock Unit: EA

Stock Number: 690880

Approved Manufacturer: Phoenix Mining Equip. #8525

Standards Coordinator Laura Vanderpool Standards Supervisor John Shipek Unit Director Darnell Cola

Damel Coh