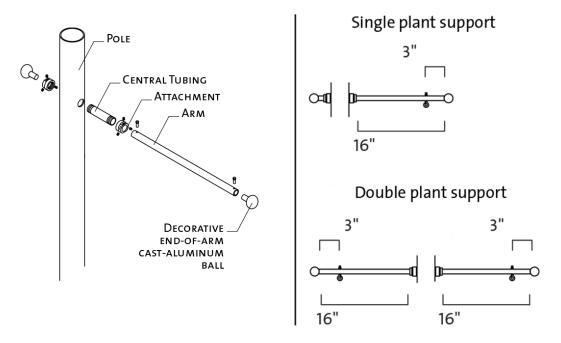

## 2. Application

Planter support arms are designed to fit round, fluted, square, and multisided poles, using a central tubing inserted through two opposite 1 3/8-inch holes.

Arms are used to support planters and banners.

#### 3. Requirements

Planter support arms shall have the following attributes:

- Made of steel tube
- 11/16-inch outer diameter
- Secured with stainless steel hardware
- 100-lb weight capacity on each side
- Design and physical dimensions as shown in Figure 3
- Includes two decorative, end-of-arm, cast aluminum balls
- Powder coated and finish color: Textured Black (RAL9005), unless noted otherwise per purchase order.

Figure 3. Planter Support Arms